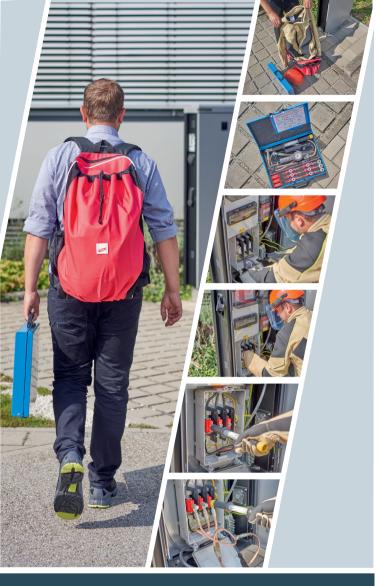

#### Light baggage, lasting effect

Use the DEHN e-mobility rucksack and have all essential safety equipment ready to hand.

## M Checklist for safe work on charging posts

| Vear personal protectiv                                                                                      | ve equipment                                                                        |                                                                                |
|--------------------------------------------------------------------------------------------------------------|-------------------------------------------------------------------------------------|--------------------------------------------------------------------------------|
|                                                                                                              | Helmet                                                                              | Part No. 785 707                                                               |
|                                                                                                              | Visor<br>Jacket (size 52/54)                                                        | Part No. 785 722<br>Part No. 785 756                                           |
|                                                                                                              | Gloves (size 10)                                                                    | Part No. 785 810                                                               |
|                                                                                                              | Insulating gloves                                                                   |                                                                                |
|                                                                                                              | (size 10)                                                                           | Part No. 785 494                                                               |
|                                                                                                              | Rucksack                                                                            | Part No. 785 443                                                               |
| •                                                                                                            |                                                                                     | de.hn/pap-en                                                                   |
| 1 Disconnect completely                                                                                      |                                                                                     |                                                                                |
|                                                                                                              | NH fuse handle                                                                      | Part No. 785 645                                                               |
|                                                                                                              |                                                                                     |                                                                                |
|                                                                                                              |                                                                                     |                                                                                |
| 81                                                                                                           |                                                                                     |                                                                                |
|                                                                                                              |                                                                                     |                                                                                |
|                                                                                                              |                                                                                     | de.hn/en/a/785645                                                              |
| 2 Secure against re-conr                                                                                     |                                                                                     |                                                                                |
|                                                                                                              | Lock-out system 3 MW                                                                |                                                                                |
|                                                                                                              | Insulating blade NH00                                                               | Part No. 785 641                                                               |
|                                                                                                              |                                                                                     |                                                                                |
|                                                                                                              |                                                                                     |                                                                                |
| •                                                                                                            |                                                                                     | de.hn/en/a/785642                                                              |
|                                                                                                              |                                                                                     |                                                                                |
| <b>3</b> Verify that the installation                                                                        | on is dead                                                                          |                                                                                |
| <b>3</b> Verify that the installation                                                                        |                                                                                     |                                                                                |
| <b>3</b> Verify that the installation                                                                        | on is dead<br>Voltage detector 1000B                                                | Part No. 766 665                                                               |
| 3 Verify that the installation                                                                               |                                                                                     |                                                                                |
| 3 Verify that the installation                                                                               |                                                                                     |                                                                                |
| 3 Verify that the installation                                                                               |                                                                                     |                                                                                |
|                                                                                                              | Voltage detector 1000B                                                              |                                                                                |
| <ul> <li>3 Verify that the installation</li> <li>4 Carry out earthing and</li> </ul>                         | Voltage detector 1000B                                                              | Part No. 766 665                                                               |
|                                                                                                              | Voltage detector 1000B                                                              | Part No. 766 665                                                               |
|                                                                                                              | Voltage detector 1000B                                                              | Part No. 766 665<br>de.hn/en/a/766665                                          |
|                                                                                                              | Voltage detector 1000B                                                              | Part No. 766 665<br>de.hn/en/a/766665                                          |
|                                                                                                              | Voltage detector 1000B                                                              | Part No. 766 665<br>de.hn/en/a/766665                                          |
|                                                                                                              | Voltage detector 1000B                                                              | Part No. 766 665<br>de.hn/en/a/766665<br>Part No. 745 500                      |
| 4 Carry out earthing and                                                                                     | Voltage detector 1000B<br>short-circuiting<br>Case SET NS                           | Part No. 766 665<br>de.hn/en/a/766665                                          |
|                                                                                                              | Voltage detector 1000B<br>short-circuiting<br>Case SET NS<br>st adjacent live parts | Part No. 766 665<br>de.hn/en/a/766665<br>Part No. 745 500<br>de.hn/en/a/745500 |
| 4 Carry out earthing and                                                                                     | Voltage detector 1000B<br>short-circuiting<br>Case SET NS                           | Part No. 766 665 de.hn/en/a/766665 Part No. 745 500 de.hn/en/a/745500          |
| 4 Carry out earthing and                                                                                     | Voltage detector 1000B<br>short-circuiting<br>Case SET NS<br>st adjacent live parts | Part No. 766 665<br>de.hn/en/a/766665<br>Part No. 745 500<br>de.hn/en/a/745500 |
| 4 Carry out earthing and                                                                                     | Voltage detector 1000B<br>short-circuiting<br>Case SET NS<br>st adjacent live parts | Part No. 766 665 de.hn/en/a/766665 Part No. 745 500 de.hn/en/a/745500          |
| <ul> <li>Carry out earthing and</li> <li>Carry out earthing and</li> <li>Provide protection again</li> </ul> | Voltage detector 1000B<br>short-circuiting<br>Case SET NS<br>st adjacent live parts | Part No. 766 665 de.hn/en/a/766665 Part No. 745 500 de.hn/en/a/745500          |
| <ul> <li>Carry out earthing and</li> <li>Carry out earthing and</li> <li>Provide protection again</li> </ul> | Voltage detector 1000B<br>short-circuiting<br>Case SET NS<br>st adjacent live parts | Part No. 766 665 de.hn/en/a/766665 Part No. 745 500 de.hn/en/a/745500          |