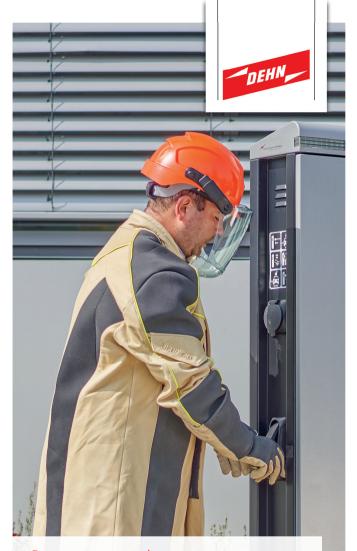

#### Personal safety always has top priority

With the growing expansion of AC and DC charging infrastructures, the need for maintenance and repair work is also increasing. In this context, the safety of installers has top priority.

#### Occupational safety during work on electrical systems

Work on and in electrical systems, e.g. charging posts, can be life-threatening. So, it is important to observe the 5 safety rules of the EN 50110-1 standard series.

Tested products help you to apply the 5 safety rules and protect your employees from electric and arc fault accidents.

The checklist for safe work on charging posts provides information about the various products available for your application. With high-quality products from DEHN you can provide the right equipment.